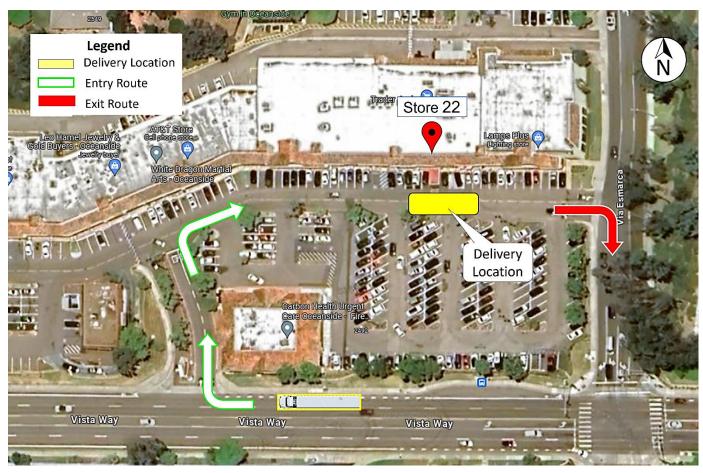

## STANDARD OPERATING PROCEDURE

WHEN DELIVERING TO STORE 22 – OCEANSIDE, CALIFORNIA, PLEASE FOLLOW THIS PROCEDURE.

#### • Note: Unloading Area is Store Front.

#### **Delivery Information:**

- Enter the shopping center from Vista Way.
- Store is located at the South End of the Shopping Center.
- Pull into the front of the store.
- Note: Unloading Area is Store Front.

#### **Additional Delivery Guidelines**

- 1. BOL's: Ensure all BOL's are signed.
- 2. When leaving the store, follow the driveway turn Right onto Via Esmarca.
- 3. Turn Left Onto Vista Way to return to the Freeway.
- 4. Note: Always be courteous to the public.
- 5. If there are ANY issues, contact dispatch Immediately.