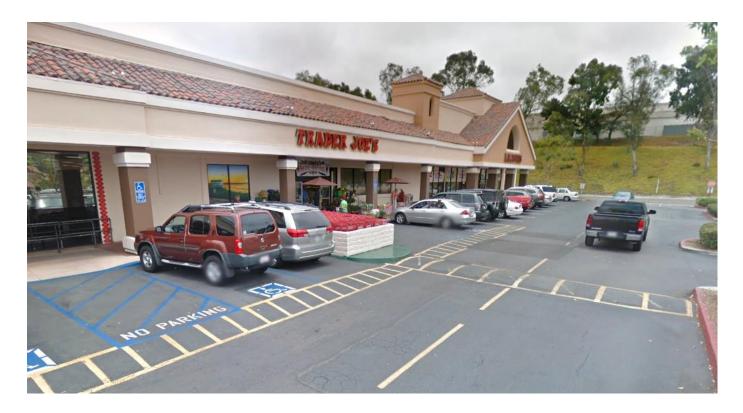

.6          | 1:46          |
| r  | 15. Turn right onto Via Esmarca.                                 |   | 233 ft.   | 87.9          | 1:46          |
| 4  | 16. Turn left.                                                   |   | 121 ft.   | 87.9          | 1:47          |
| ۹  | 17. Turn left.                                                   | Δ | 144 ft.   | 87.9          | 1:47          |
| ₿  | 18. Arrive at 2570 Vista Way, Oceanside, CA 92054                |   | 0.0 mi.   | 88.0          | 1:47          |

## Level of Difficulty: Low



#### **Delivery Information:**

- Enter the shopping center from Vista Way.
- Store is located at the South End of the Shopping Center.
- Pull into the front of the store.
- Note: Unloading Area is Store Front.



Rev: 03/28/2024

## Front of Store



#### **Additional Delivery Guidelines**

- 1. BOL's: Ensure all BOL's are signed.
- 2. When leaving the store, follow the driveway turn Right onto Via Esmarca.
- 3. Turn Left Onto Vista Way to return to the Freeway.
- 4. Note: Always be courteous to the public.
- 5. If there are ANY issues, contact dispatch Immediately.