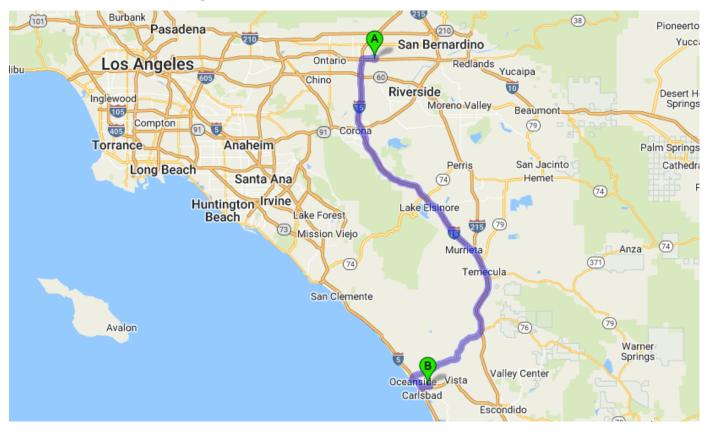

#### Directions: 88.0 Miles. 1 hour and 47 minutes' drive

|    | Driving Direction                                                |   | Drive for | Trip<br>Miles | Trip<br>Hours |
|----|------------------------------------------------------------------|---|-----------|---------------|---------------|
| ۸  | 1. Depart from 10288 Calabash Ave, Fontana, CA 92335             | Δ | 0.1 mi.   | 0.0           | 0:00          |
| r  | 2. Turn right toward Calabash Ave.                               | Δ | 0.4 mi.   | 0.1           | 0:01          |
| ۹  | 3. Turn left onto Calabash Ave.                                  |   | 0.1 mi.   | 0.5           | 0:05          |
| ۹  | 4. Turn left onto Valley Blvd.                                   |   | 0.8 mi.   | 0.6           | 0:06          |
| Ŷ  | 5. Turn left and take ramp onto I-10 W (San Bernardino Fwy).     |   | 1.2 mi.   | 1.4           | 0:08          |
| 1  | 6. Take the exit toward San Diego onto I-15 S (Ontario Fwy).     |   | 62.7 mi.  | 2.7           | 0:10          |
| 1  | 7. Take exit 46 toward Oceanside.                                |   | 0.6 mi.   | 65.4          | 1:18          |
| r* | 8. Turn right onto Pala Rd (CA-76) toward Bonsall/Oceanside.     |   | 14.2 mi.  | 65.9          | 1:19          |
| 1  | 9. Continue on CA-76 W.                                          |   | 2.9 mi.   | 80.1          | 1:35          |
| Ŷ  | 10. Turn left and take ramp onto I-5 S (San Diego Fwy).          |   | 2.7 mi.   | 83.0          | 1:39          |
| 1  | 11. Take exit 51B toward CA-78/Escondido/Vista Way onto CA-78 E. |   | 1.5 mi.   | 85.7          | 1:42          |
| 1  | 12. Take exit 2 toward El Camino Real.                           |   | 0.3 mi.   | 87.2          | 1:44          |
| ۹  | 13. Turn left onto S El Camino Real (CR-S11).                    |   | 0.2 mi.   | 87.5          | 1:45          |
| ۹  | 14. Turn left onto Vista Way.                                    |   | 0.2 mi.   | 87.6          | 1:46          |
| r  | 15. Turn right onto Via Esmarca.                                 |   | 233 ft.   | 87.9          | 1:46          |
| 4  | 16. Turn left.                                                   |   | 121 ft.   | 87.9          | 1:47          |
| ۹  | 17. Turn left.                                                   | Δ | 144 ft.   | 87.9          | 1:47          |
| ₿  | 18. Arrive at 2570 Vista Way, Oceanside, CA 92054                |   | 0.0 mi.   | 88.0          | 1:47          |