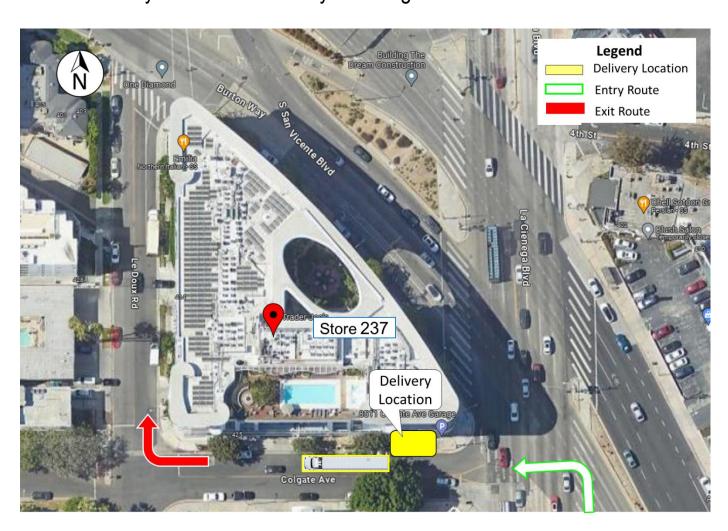

### **Delivery Guidelines:**

#### Store Restrictions: Noise Restriction DO NOT ARRIVE EARLY!

- La Cienega Blvd. Left Turn onto Colgate Ave.
- Colgate Ave: Pull straight ahead parking BEFORE the parking entrance.
- The Delivery area is immediately to the right-hand side on the sidewalk.

## **Delivery Location – is on Colgate Ave.**