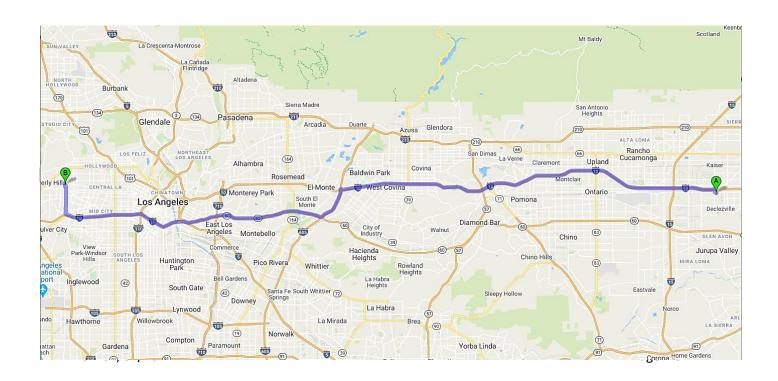

#### Directions: 61 Miles Estimated Drive Time: 1 hour and 33 minutes

|    | Driving Direction                                             |   | Drive for | Trip<br>Miles | Trip<br>Hours |
|----|---------------------------------------------------------------|---|-----------|---------------|---------------|
| A  | 1. Depart from 14601 Slover Ave, Fontana, CA 92337            | 1 | 112 ft.   | 0.0           | 0:00          |
| 41 | 2. Turn left toward Slover Ave.                               | Δ | 351 ft.   | 0.0           | 0:01          |
| 4  | 3. Turn left onto Slover Ave.                                 |   | 0.1 mi.   | 0.1           | 0:02          |
| r  | 4. Turn right onto Cherry Ave.                                |   | 0.3 mi.   | 0.2           | 0:03          |
| 1  | 5. Take ramp onto I-10 W (San Bernardino Fwy).                |   | 30.3 mi.  | 0.5           | 0:04          |
| 1  | 6. Take exit 31A onto I-605 S (San Gabriel River Fwy).        |   | 2.8 mi.   | 30.8          | 0:42          |
| 1  | 7. Take the exit toward Los Angeles onto CA-60 (Pomona Fwy).  |   | 10.9 mi.  | 33.6          | 0:46          |
| t  | 8. Continue on I-10 W (Santa Monica Fwy) toward Santa Monica. |   | 1.2 mi.   | 44.5          | 1:00          |
| Ý  | 9. Keep left onto I-10 (Santa Monica Fwy).                    |   | 8.3 mi.   | 45.8          | 1:02          |
| 1  | 10. Take exit 7A toward Venice Blvd/La Cienega Blvd/CA-187.   |   | 0.4 mi.   | 54.0          | 1:13          |
| t  | 11. Continue on Cadillac Ave.                                 |   | 0.2 mi.   | 54.5          | 1:14          |
| r  | 12. Turn right onto S La Cienega Blvd.                        |   | 2.2 mi.   | 54.7          | 1:15          |
| 4  | 13. Turn left onto Colgate Ave                                |   | 322 ft.   | 56.8          | 1:22          |
| В  | 14. Park just before the Parking Entrance.                    |   | 0.0 mi.   | 57.1          | 1:24          |