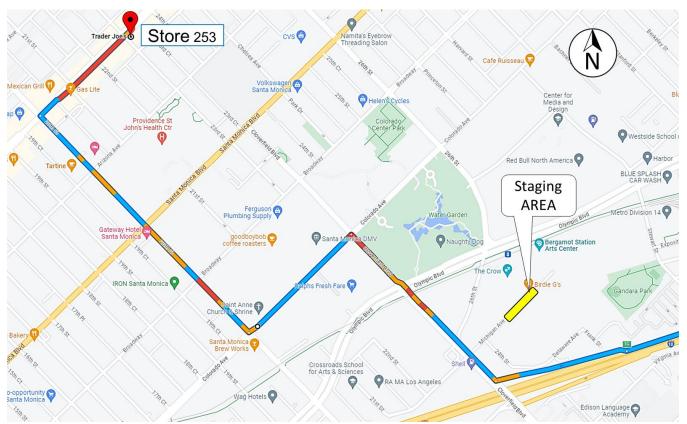

## **Staging Area:**

Rev: 09/28/2023 Page **3** of **5** 

The Information provided in this document is for general purposes only to assist the user with basic understanding of the delivery location, potential maneuvering concerns in the vicinity and the recommended drive path by <a href="mailto:TruckRouter.com">TruckRouter.com</a>. This information does not imply or constitute mandatory directions to the user.

#### STANDARD OPERATING PROCEDURE

WHEN DELIVERING TO STORE 253 - SANTA MONICA, CALIFORNIA, PLEASE FOLLOW THIS PROCEDURE:

Store Restrictions: Store front delivery. Box Truck ONLY

- 1. **DO NOT** Arrive Early and Park in front of Store.
- 2. USE STAGING AREA Michigan Ave to wait until time.
- 3. Park forward of the Bus Stop