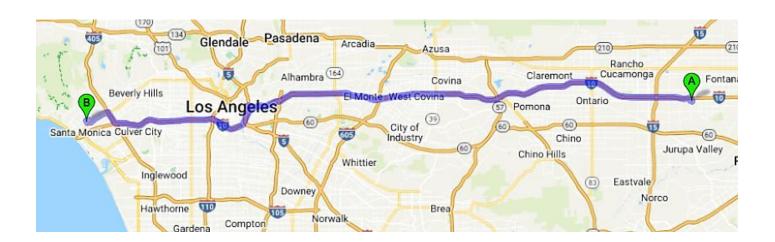

### 62.5 Miles. 1 hour and 40 minutes' drive.

|            | Driving Direction                                             |   | Drive for | Trip<br>Miles | Trip<br>Hours |
|------------|---------------------------------------------------------------|---|-----------|---------------|---------------|
| A          | 1. Depart from 14601 Slover Ave, Fontana, CA 92337            | 1 | 92 ft.    | 0.0           | 0:00          |
| r          | 2. Turn right.                                                | ⚠ | 69 ft.    | 0.0           | 0:00          |
| 4          | 3. Turn left toward Slover Ave.                               | 1 | 226 ft.   | 0.0           | 0:01          |
| 41         | 4. Turn left onto Slover Ave.                                 |   | 0.1 mi.   | 0.1           | 0:02          |
| •          | 5. Turn right onto Cherry Ave.                                |   | 0.3 mi.   | 0.2           | 0:02          |
| 1          | 6. Take ramp onto I-10 W (San Bernardino Fwy).                |   | 42.3 mi.  | 0.5           | 0:03          |
| 1          | 7. Take the exit onto I-5 S/I-10 W (Golden State Fwy).        |   | 2.5 mi.   | 42.8          | 0:49          |
| †          | 8. Continue on I-10 W (Santa Monica Fwy) toward Santa Monica. |   | 15.0 mi.  | 45.3          | 0:52          |
| 1          | 9. Take exit 1C toward Cloverfield Blvd.                      |   | 0.2 mi.   | 60.3          | 1:08          |
| r          | 10. Turn right onto Cloverfield Blvd.                         |   | 66 ft.    | 60.5          | 1:09          |
| ٩          | 11. Turn left onto Colorado Ave.                              |   | 0.2 mi.   | 60.9          | 1:11          |
| r          | 12. Turn right onto 20th St.                                  |   | 0.1 mi.   | 61.1          | 1:12          |
| <b>r</b> * | 13. Turn right onto Wilshire Blvd.                            |   | 197 ft.   | 61.3          | 1:12          |
| В          | 14. Arrive at 2300 Wilshire Blvd, Santa Monica, CA 90403      |   | 0.0 mi.   | 62.5          | 1:21          |

#### **Overview of Area:**