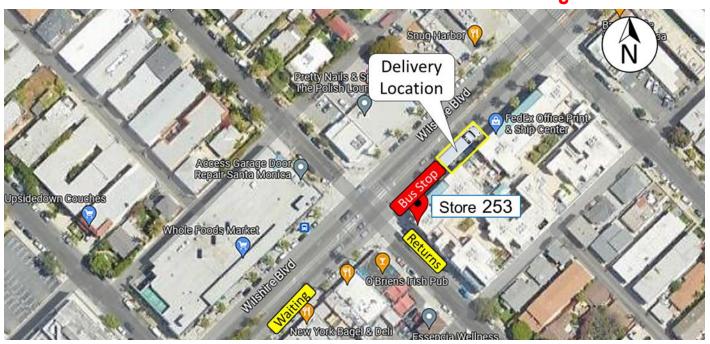

#### **Delivery Instructions: Follow directions below.**

- 1. Delivery in front of the store at the end of the Bus Stop.
- 2. Waiting Area One (1) block down in front of Bagel Shop.
- 3. Returns Parks SW corner 23rd / Wilshire TURN OFF Engine & Reefer.

## **Store Front and Delivery Area:**

Rev: 09/28/2023 Page **4** of **5** 

The Information provided in this document is for general purposes only to assist the user with basic understanding of the delivery location, potential maneuvering concerns in the vicinity and the recommended drive path by <a href="https://document.com">TruckRouter.com</a>. This information does not imply or constitute mandatory directions to the user.