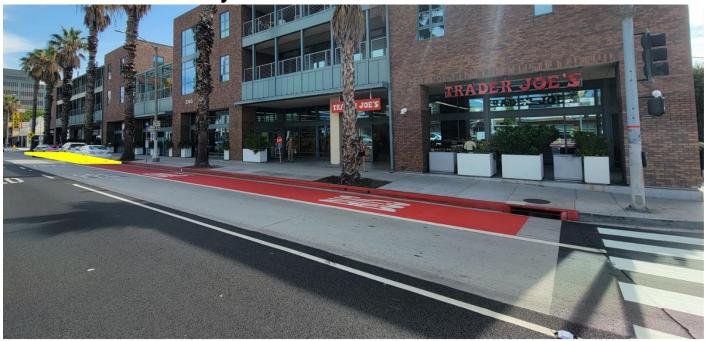

## **Store Front and Delivery Area:**

Rev: 09/28/2023 Page **4** of **5** 

The Information provided in this document is for general purposes only to assist the user with basic understanding of the delivery location, potential maneuvering concerns in the vicinity and the recommended drive path by <a href="https://document.com">TruckRouter.com</a>. This information does not imply or constitute mandatory directions to the user.

#### **Delivery Instructions: Follow directions below.**

- 1. Delivery in front of the store at the end of the Bus Stop.
- 2. Waiting Area One (1) block down in front of Bagel Shop.
- 3. Returns Parks SW corner 23rd / Wilshire TURN OFF Engine & Reefer.