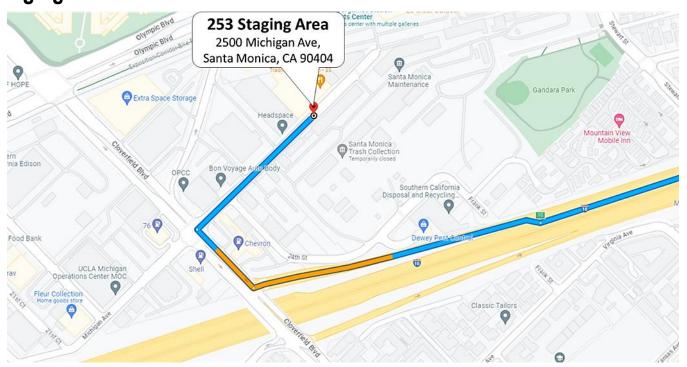

## **Staging Area:**

Rev: 09/28/2023 Page **3** of **5** 

The Information provided in this document is for general purposes only to assist the user with basic understanding of the delivery location, potential maneuvering concerns in the vicinity and the recommended drive path by <a href="mailto:TruckRouter.com">TruckRouter.com</a>. This information does not imply or constitute mandatory directions to the user.

#### STANDARD OPERATING PROCEDURE

WHEN DELIVERING TO STORE 253 - SANTA MONICA, CALIFORNIA, PLEASE FOLLOW THIS PROCEDURE:

Store Restrictions: Store front delivery. Box Truck ONLY

- 1. **DO NOT** Arrive Early and Park in front of Store.
- 2. USE STAGING AREA Michigan Ave to wait until time.
- 3. Park forward of the Bus Stop