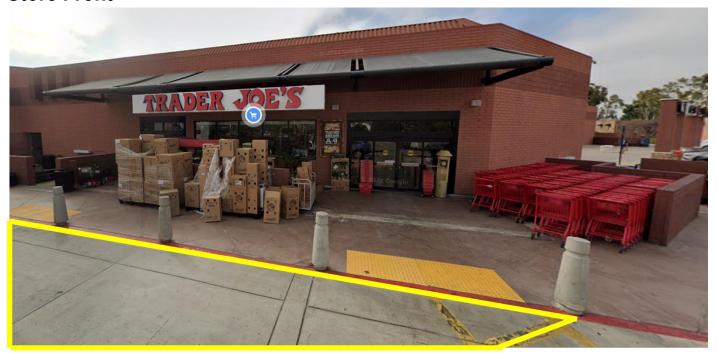

#### **Store Front**

Rev: 06/30/2023 Page **4** of **5** 

### Be careful of Bollards when positioning for the delivery.

# **Level of Difficulty: Low**

Rev: 06/30/2023 Page **2** of **5** 

Delivery Information: Store is located at the end of the Shopping Center.

Enter the shopping center on Villa La Jolla Drive and park in front of the store.