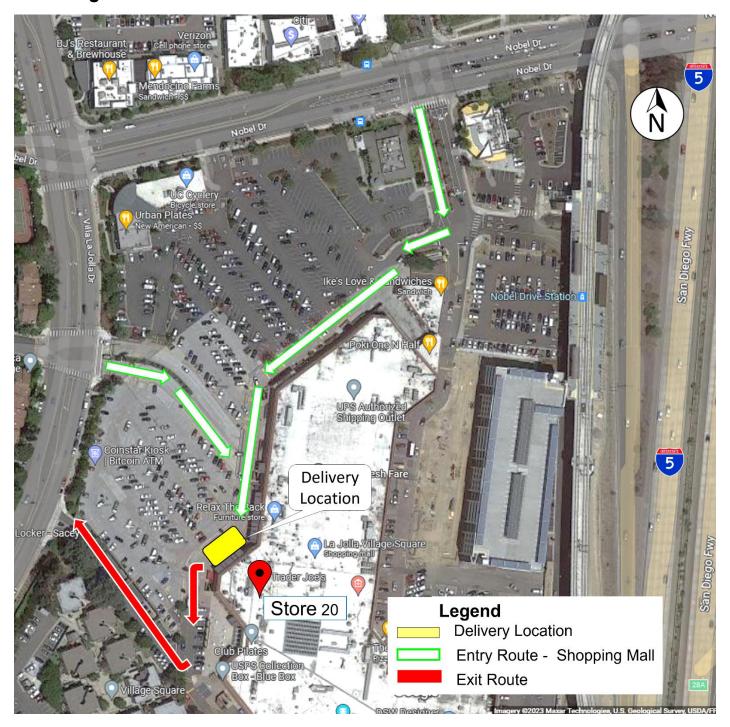

### See Images:

Rev: 06/30/2023 Page **3** of **5** 

### Be careful of Bollards when positioning for the delivery.