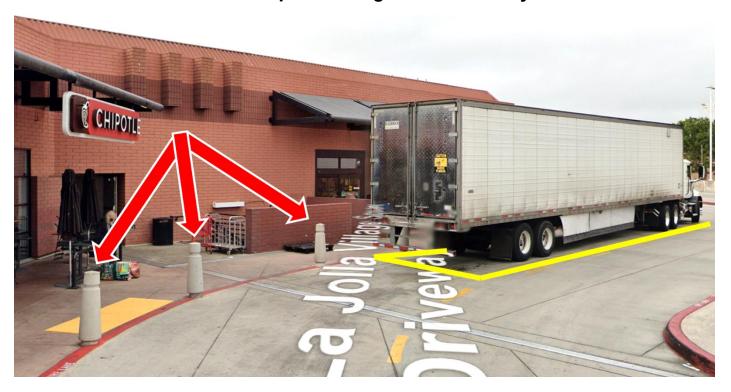

#### **Store Front**

Rev: 06/30/2023 Page **4** of **5** 

#### **Additional Pictures:**

• When leaving the store, follow the road until you get into Villa la Jolla.