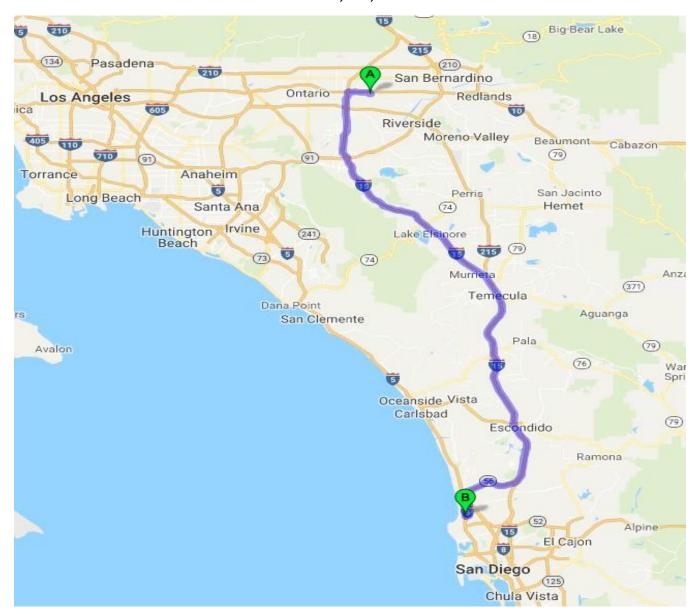

#### Directions: 108.8 Miles. 2 hours and 35 minutes' drive.

| I+ | 2. Turn right onto Cherry Ave.                                    |      | 0.3 mi.  | 0.1   | 0:01 |
|----|-------------------------------------------------------------------|------|----------|-------|------|
| 1  | 3. Take ramp onto I-10 W (San Bernardino Fwy).                    |      | 2.9 mi.  | 0.4   | 0:03 |
| 1  | 4. Take the exit toward San Diego onto I-15 S (Ontario Fwy).      | (\$) | 89.8 mi. | 3.3   | 0:08 |
| 1  | 5. Take exit 19 onto CA-56 W (Ted Williams Pkwy).                 |      | 9.4 mi.  | 93.2  | 2:07 |
| Ý  | 6. Take the left exit toward I-5 onto I-5 Local Byp.              |      | 2.2 mi.  | 102.7 | 2:20 |
| Ý  | 7. Take the left exit toward Downtown onto I-5 S (San Diego Fwy). |      | 2.5 mi.  | 104.9 | 2:23 |
| 1  | 8. Take exit 28 toward La Jolla Village Dr.                       |      | 0.3 mi.  | 107.3 | 2:27 |
| 4  | 9. Turn left onto La Jolla Village Dr.                            |      | 0.4 mi.  | 107.6 | 2:28 |
| I+ | 10. Turn right onto Lebon Dr.                                     |      | 0.2 mi.  | 108.1 | 2:30 |
| r  | 11. Turn right onto Nobel Dr.                                     |      | 0.4 mi.  | 108.3 | 2:30 |
| 4  | 12. Turn left.                                                    | Δ    | 266 ft.  | 108.6 | 2:32 |
| r+ | 13. Turn right.                                                   | 1    | 325 ft.  | 108.7 | 2:33 |
| B  | 14. Arrive at 8657 Villa La Jolla Dr, La Jolla, CA 92037          |      | 0.0 mi.  | 108.8 | 2:35 |
|    |                                                                   |      |          |       |      |