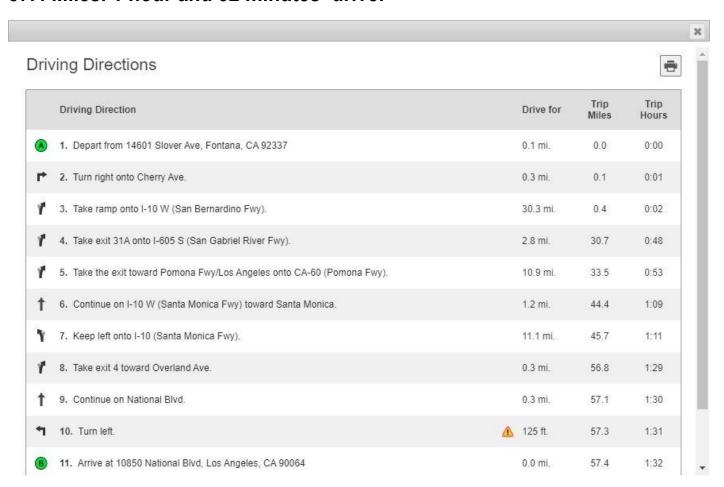

### 57.4 Miles. 1 hour and 32 minutes' drive.

Level of Difficulty: Low

Rev: 05/10/2023 Page **2** of **4** 

The Information provided in this document is for general purposes only to assist the user with basic understanding of the delivery location, potential maneuvering concerns in the vicinity and the recommended drive path by <a href="https://document.com">TruckRouter.com</a>. This information does not imply or constitute mandatory directions to the user.