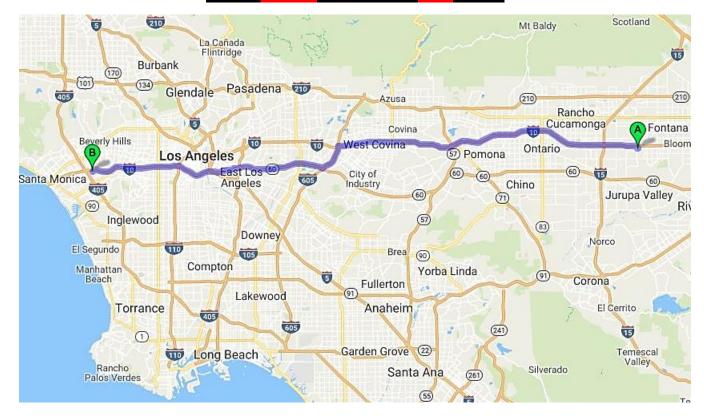

### 57.4 Miles. 1 hour and 32 minutes' drive.

Level of Difficulty: Low

Rev: 05/10/2023 Page **2** of **4** 

The Information provided in this document is for general purposes only to assist the user with basic understanding of the delivery location, potential maneuvering concerns in the vicinity and the recommended drive path by <a href="https://document.com">TruckRouter.com</a>. This information does not imply or constitute mandatory directions to the user.