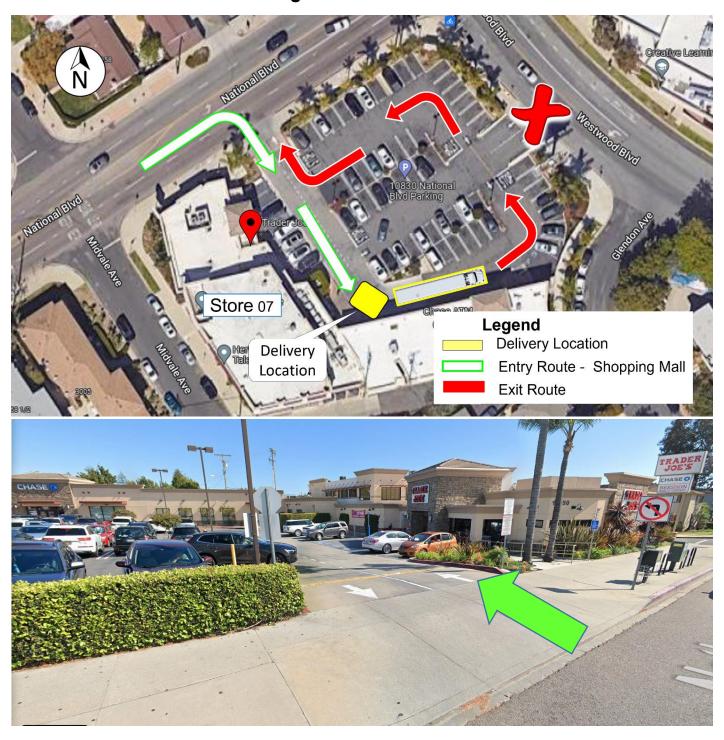

### STANDARD OPERATING PROCEDURE

WHEN DELIVERING TO STORE 07 – W. LOS ANGELES, CALIFORNIA, PLEASE FOLLOW THIS PROCEDURE:

**Store Restrictions:** Delivery is on the front of the store.

- 1. ONLY Enter / Exit using National Blvd.
- DO NOT Enter / Exit using Westwood Blvd.

## **Delivery Instructions: Follow directions below**

- 1. Delivery is done in front on the store at the end of the Parking lot.
- 2. Turn into Parking lot from National Blvd and straight in.
- 3. DO NOT Enter / Exit using Westwood Blvd. Will crush trailer fuel tank.