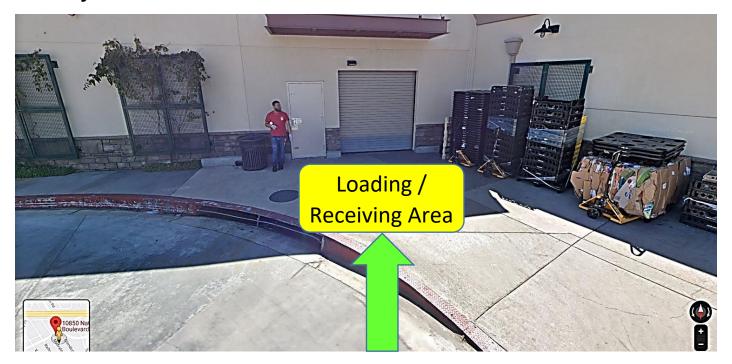

nt.com">TruckRouter.com</a>. This information does not imply or constitute mandatory directions to the user.

## **Delivery Instructions: Follow directions below**

- 1. Delivery is done in front on the store at the end of the Parking lot.
- 2. Turn into Parking lot from National Blvd and straight in.
- 3. DO NOT Enter / Exit using Westwood Blvd. Will crush trailer fuel tank.



Rev: 05/10/2023 Page **3** of **4** 

The Information provided in this document is for general purposes only to assist the user with basic understanding of the delivery location, potential maneuvering concerns in the vicinity and the recommended drive path by <a href="mailto:TruckRouter.com">TruckRouter.com</a>. This information does not imply or constitute mandatory directions to the user.

## **Delivery Area:**



# **Additional Delivery Instructions**

- 1. BOL's: Ensure all BOL's are signed.
- 2. When leaving the store, back into the street and follow the same directions.
- 3. Note: Always be courteous to the public.
- 4. If any issues, contact dispatch immediately.

Rev: 05/10/2023 Page **4** of **4**