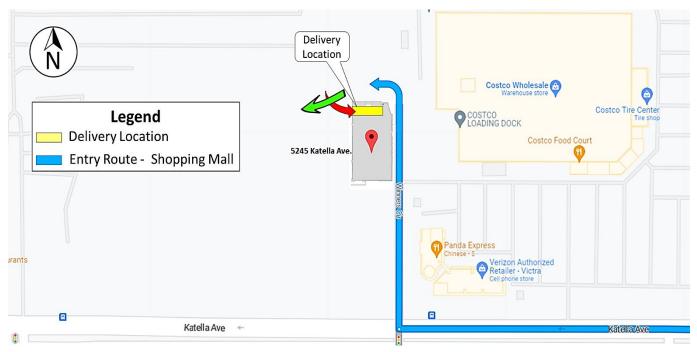

## Level of Difficulty: Low

• Entry to Store delivery area is on NW corner of Building accessed via Alley off of Winners Circle Cul-de-Sac.

• NW Corner of building. Loading Dock Roll-up door.

# • Safety Concern: Fire Main Supply Cutoff valve is directly in drive path of delivery tractor.

• Delivery requires backing into Loading Dock Area.