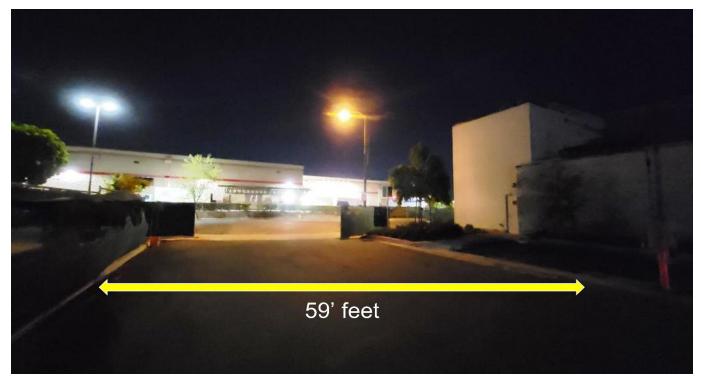

#### • **<u>Straight</u>** on Winners Circle to the Cul-de-Sac at the end.

• <u>Turn Left</u> at the end of the Cul-de-Sac into the Norths Side Alley adjacent to the building.

• North Side alley 59' ft. wide.