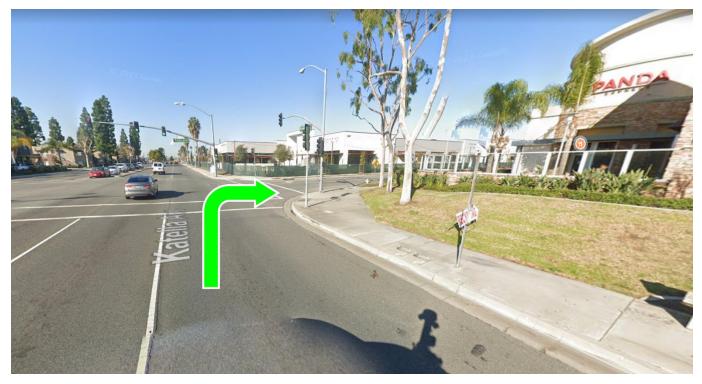

|   | 0.2 mi.   | 43.5          | 0:55          |
| ۹ | 11. Turn left onto Valley View St.                                                |   | 3.8 mi.   | 43.7          | 0:56          |
| ₽ | 12. Turn right onto Katella Ave toward Hospital.                                  |   | 0.7 mi.   | 47.5          | 1:02          |
| r | 13. Turn right onto Winners Cir.                                                  |   | 509 ft.   | 48.2          | 1:03          |
| B | 14. Arrive at 5245 Katella Ave, Cypress, CA 90720                                 |   | 0.0 mi.   | 48.6          | 1:05          |

## Level of Difficulty: Low



• Entry to Store delivery area is on NW corner of Building accessed via Alley off of Winners Circle Cul-de-Sac.



#### • **<u>Right</u>** Turn onto Winners Circle.



#### • **<u>Straight</u>** on Winners Circle to the Cul-de-Sac at the end.



• <u>Turn Left</u> at the end of the Cul-de-Sac into the Norths Side Alley adjacent to the building.



• North Side alley 59' ft. wide.



• NW Corner of building. Loading Dock Roll-up door.



# • Safety Concern: Fire Main Supply Cutoff valve is directly in drive path of delivery tractor.



• Delivery requires backing into Loading Dock Area.



# **Delivery Guidelines**

- 1. BOL's: Insure all BOL's are signed.
- 2. When leaving the store, follow the same directions.
- 3. Note: Always be courteous to the store staff and public.
- 4. If there are any issues, contact dispatch immediately.