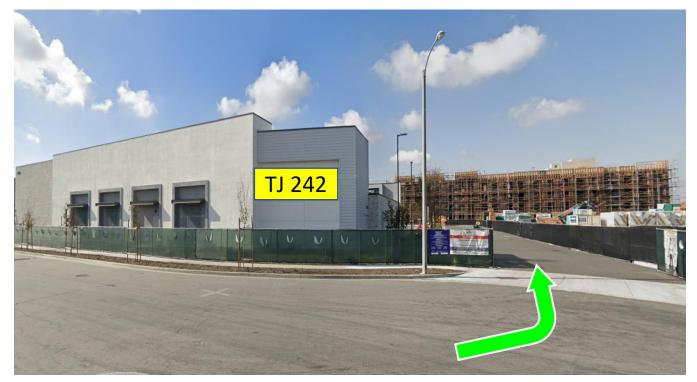

## Level of Difficulty: Low

• Entry to Store delivery area is on NW corner of Building accessed via Alley off of Winners Circle Cul-de-Sac.

#### • **<u>Right</u>** Turn onto Winners Circle.

#### • **<u>Straight</u>** on Winners Circle to the Cul-de-Sac at the end.

• <u>Turn Left</u> at the end of the Cul-de-Sac into the Norths Side Alley adjacent to the building.

• North Side alley 59' ft. wide.