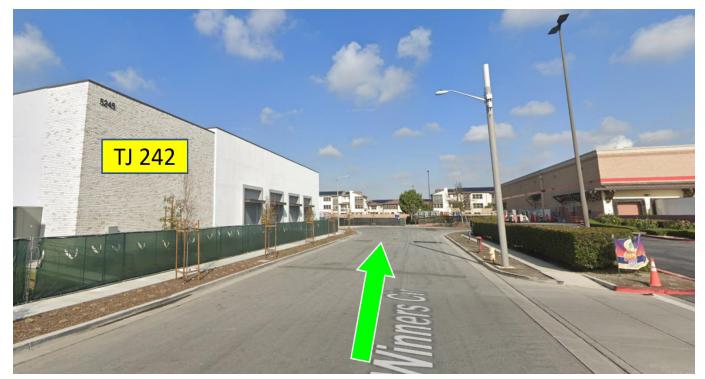

#### • **<u>Straight</u>** on Winners Circle to the Cul-de-Sac at the end.

• <u>Turn Left</u> at the end of the Cul-de-Sac into the Norths Side Alley adjacent to the building.

• North Side alley 59' ft. wide.