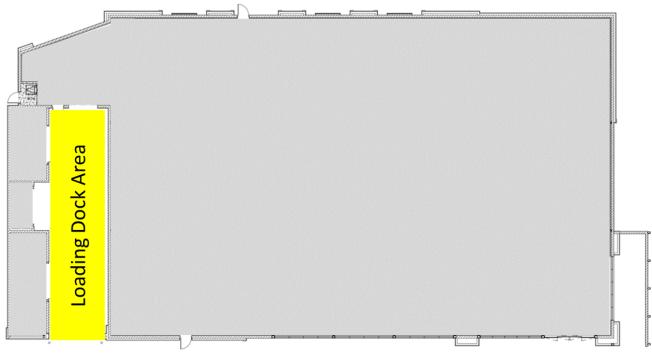

## Level of Difficulty: Low

• Entry to Store delivery area is on NW corner of Building accessed via Alley off of Winners Circle Cul-de-Sac.

• NW Corner of building. Loading Dock Roll-up door.

# • Safety Concern: Fire Main Supply Cutoff valve is directly in drive path of delivery tractor.

• Delivery requires backing into Loading Dock Area.