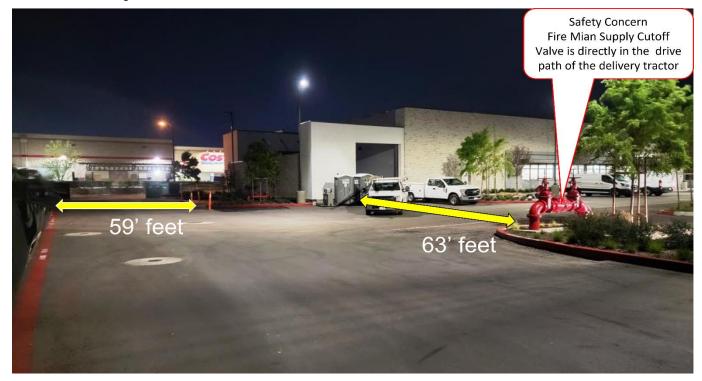

# • Safety Concern: Fire Main Supply Cutoff valve is directly in drive path of delivery tractor.

• Delivery requires backing into Loading Dock Area.