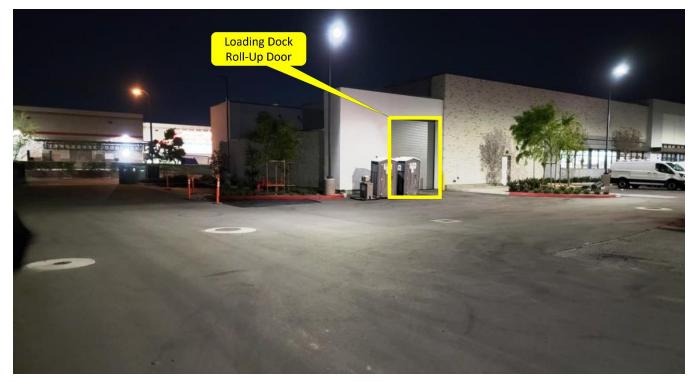

|   | 0.7 mi.   | 47.5          | 1:02          |
| r | 13. Turn right onto Winners Cir.                                                  |   | 509 ft.   | 48.2          | 1:03          |
| B | 14. Arrive at 5245 Katella Ave, Cypress, CA 90720                                 |   | 0.0 mi.   | 48.6          | 1:05          |

## Level of Difficulty: Low



• Entry to Store delivery area is on NW corner of Building accessed via Alley off of Winners Circle Cul-de-Sac.



#### • **<u>Right</u>** Turn onto Winners Circle.



#### • **<u>Straight</u>** on Winners Circle to the Cul-de-Sac at the end.



• <u>Turn Left</u> at the end of the Cul-de-Sac into the Norths Side Alley adjacent to the building.



• North Side alley 59' ft. wide.



• NW Corner of building. Loading Dock Roll-up door.



# • Safety Concern: Fire Main Supply Cutoff valve is directly in drive path of delivery tractor.



• Delivery requires backing into Loading Dock Area.



# **Delivery Guidelines**

- 1. BOL's: Insure all BOL's are signed.
- 2. When leaving the store, follow the same directions.
- 3. Note: Always be courteous to the store staff and public.
- 4. If there are any issues, contact dispatch immediately.