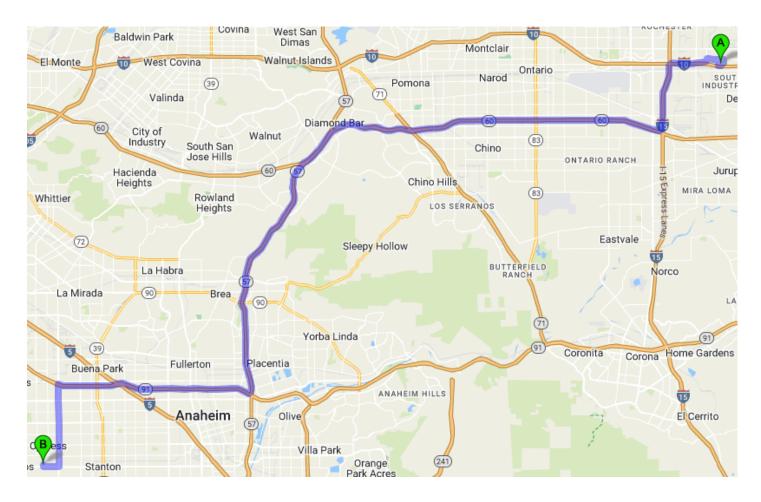

## **Directions**: 48.3 Miles. 1 hour and 03 minutes' drive.

|   | Driving Direction                                                                 |   | Drive for | Trip<br>Miles | Trip<br>Hours |
|---|-----------------------------------------------------------------------------------|---|-----------|---------------|---------------|
| ۸ | 1. Depart from 10288 Calabash Ave, Fontana, CA 92335                              | Δ | 0.1 mi.   | 0.0           | 0:00          |
| r | 2. Turn right toward Calabash Ave.                                                | Δ | 0.4 mi.   | 0.1           | 0:01          |
| ٦ | 3. Turn left onto Calabash Ave.                                                   |   | 0.1 mi.   | 0.5           | 0:05          |
| ۹ | 4. Turn left onto Valley Blvd.                                                    |   | 0.8 mi.   | 0.6           | 0:06          |
| Ÿ | 5. Turn left and take ramp onto I-10 W (San Bernardino Fwy).                      |   | 1.2 mi.   | 1.4           | 0:08          |
| 1 | 6. Take the exit toward San Diego onto I-15 S (Ontario Fwy).                      |   | 3.2 mi.   | 2.7           | 0:10          |
| 1 | 7. Take the exit onto CA-60 W (Pomona Fwy).                                       |   | 17.2 mi.  | 5.9           | 0:14          |
| 1 | 8. Keep right onto CA-57 S (Orange Fwy) toward Santa Ana/Brea Cyn Rd/CA-60-ALT W. |   | 11.5 mi.  | 23.1          | 0:33          |
| 1 | 9. Take the exit toward Los Angeles onto CA-91 W (Riverside Fwy).                 |   | 8.9 mi.   | 34.6          | 0:45          |
| 1 | 10. Take exit 22 toward Valley View St/Orangethorpe Ave.                          |   | 0.2 mi.   | 43.5          | 0:55          |
| ۹ | 11. Turn left onto Valley View St.                                                |   | 3.8 mi.   | 43.7          | 0:56          |
| ₽ | 12. Turn right onto Katella Ave toward Hospital.                                  |   | 0.7 mi.   | 47.5          | 1:02          |
| r | 13. Turn right onto Winners Cir.                                                  |   | 509 ft.   | 48.2          | 1:03          |
| B | 14. Arrive at 5245 Katella Ave, Cypress, CA 90720                                 |   | 0.0 mi.   | 48.6          | 1:05          |